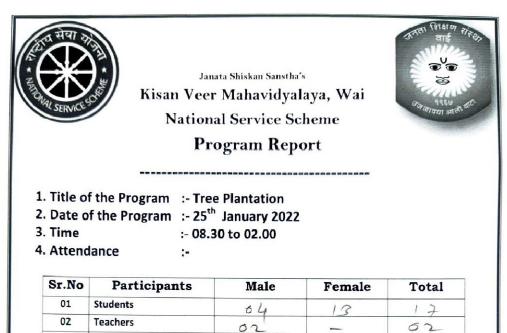

KISAN VETER A MUNIALAYA

20

Janata Shiskan Sanstha's Kisan Veer Mahavidyalaya, Wai National Service Scheme

Attendance Sheet 2021-22 Activity Name: Free corolig Date: 27 7 30 6cto. 2021 Vacconation Camp Class Roll No ir.No Name of Students Class M/F Signature Bigh ST deshi 1 M Rushikesh pervindry muzer pcon 2 M 16 Onkar Ajit Kambhar omkar 1-B.A.H 3 M 18 Yash dhondiba Jadhau Yash Bich 51 m 4 shrayas Shrayach Santosh Jadhou BUM shirtode 5 169 E Shirtode pourom shivaji s. con 26 F 6 SARCUL Sapkal Aditi Vinod Relationers Q.Com 363 R Godhove prancili pohidas 7 7 BA Prondli 15 mauali Anisha Jugan F 8 # BCA Anista-20 F Pisal Anleita Shankan 9 F BCA Riself 17 F Junjane Ankity yashwant 10 F Blam T Blam Ankiter 267 F Bodake Diya Rahul 11 Public of 239 F Bhosale putija Sunil 7 12 F B.Com Pondi 19 Godhave pronali intosh 1 13 F Bun 34 chorge chorage yasharvini sanl 14 BA F Schol 50 Sanas sentral suri T 15 16 17 18 19