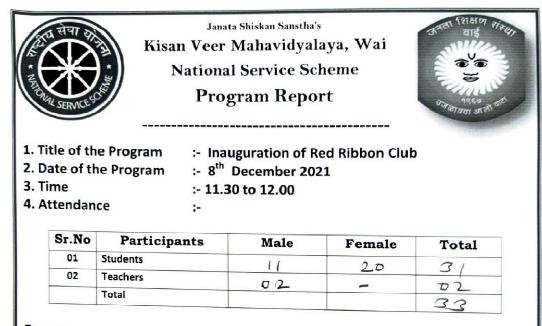

# 3. Inauguration of Red Ribbon Club

Report-

NSS unit inaugurated 'Red Ribbon Club' in our college in association with rural hospital, Wai on 8<sup>th</sup> December 2021. Program officer, hospital staff, Principal and students were participated in inauguration ceremony. Spread an awareness of AIDS among the students and in society through students was the objective of this club.

| Sr.<br>No | Name of the<br>activity                  | Organizing unit/<br>agency/<br>collaborating<br>agency | Name of the<br>scheme      | Year of<br>the<br>activity | Number of<br>students<br>participated in<br>such activities | Hyperlinks                                    |
|-----------|------------------------------------------|--------------------------------------------------------|----------------------------|----------------------------|-------------------------------------------------------------|-----------------------------------------------|
| 1         | Free Corona Vaccination<br>Camp          | NSS Unit and Rural Civil<br>Hospital, Wai              | National Service<br>Scheme | 27-10-2021                 | 31                                                          | https://kvmwai.edu.in/upload/NSS/nss%202.pdf  |
| 2         | Enrolment of New<br>Voters               | NSS Unit and Tahashil<br>Office Wai                    | National Service<br>Scheme | 01-11-2021                 | 36                                                          | https://kvmwai.edu.in/upload/NSS/nss%203.pdf  |
| 3         | Inauguration of Red<br>Ribbon Club       | NSS Unit and Rural Civil<br>Hospital, Wai              | National Service<br>Scheme | 08-12-2021                 | 31                                                          | https://kvmwai.edu.in/upload/NSS/nss%206.pdf  |
| 4         | Blood Donation Camp                      | NSS, NCC, Akashay<br>Blood Bank, Satara                | National Service<br>Scheme | 08-01-2022                 | 48                                                          | https://kvmwai.edu.in/upload/NSS/nss%209.pdf  |
| 5         | Tree Plantation                          | NSS Unit                                               | National Service<br>Scheme | 25-01-2022                 | 17                                                          | https://kvmwai.edu.in/upload/NSS/nss%2010.pdf |
| 6         | Fire Line Training<br>Program            | NSS & Forest<br>Department, Wai                        | National Service<br>Scheme | 04-02-2022                 | 35                                                          | https://kvmwai.edu.in/upload/NSS/nss%2011.pdf |
| 7         | Visit to Fort Sinhgad                    | NSS & Department of<br>Archeology, Pune                | National Service<br>Scheme | 19-02-2022                 | 35                                                          | https://kvmwai.edu.in/upload/NSS/nss%2012.pdf |
| 8         | One Day Pulse Polio<br>Dose Camp         | NSS Unit and Rural Civil<br>Hospital, Wai              | National Service<br>Scheme | 27-02-2022                 | 16                                                          | https://kvmwai.edu.in/upload/NSS/nss%2013.pdf |
| 9         | Tree Plantation and<br>Conservation Camp | NSS & Forest Dept. Wai                                 | National Service<br>Scheme | 09-04-2022                 | 25                                                          | https://kvmwai.edu.in/upload/NSS/nss%2016.pdf |
| 10        | Swachta Abiyan                           | NCC                                                    | National Cadet Corps       | 02-10-2021                 | 118                                                         |                                               |
| 11        | Yoga Day                                 | NCC                                                    | National Cadet Corps       | 21-06-2022                 | 75                                                          |                                               |