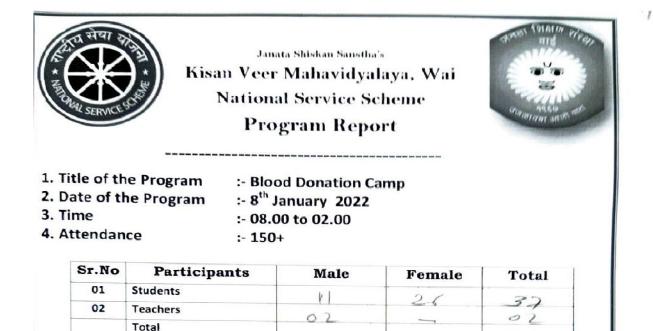

#### 4. Blood Donation Camp

Report-

8<sup>th</sup> January 2022 day was celebrated as "Birth Ceremony of Late. Shri. Aaba Saheb alias Kisan Veer." On this occasion we organize blood donation camp in Collaboration with our NSS, NCC and Akshay Blood Bank to bring awareness among the students in social movement of nation. 144 blood bags were collected from students, professor and office staff in this blood donation camp.

र सेवा योजना किसनवीर महाविद्यालय, वाई, जि. सातारा.

ERALE A.S. PRINCIPAL KISAN VETET TO VIDYALAYA

39

Activity Name: Blood Donation Camp Date: 8 Jan-2022

| Sr.No | Name of Students              | Class       | Roll No | M / F | Signature   |
|-------|-------------------------------|-------------|---------|-------|-------------|
| 1     | Mavali Anisha Jagan           | 8.AT        | 15      | ſ     | Armyr. >    |
| 2     | Bhosole Rutuja sunil          | B.com       | 239     | £     | Bhurs       |
| 3     | DPya Ruhul Boderk             | B. com      | 267     | £     | Roy         |
| 4     | Pranali Rohidas Gadhave       | B.com<br>TL | 363     | F     | (Pm 1)      |
| 5     | Rushikesh Ravindra Mozar      | B.com       | 57      | M     | (Plushing - |
| 6     | saurabh Sanjay Tarambale      | B.A         | 25      | M     | Stamp >     |
| 7     | Gouri Arjun Gaikwad           | B.A<br>I    | 25      | F     | Densh       |
| 8     | Fany Tanuja Balvant shivankar | B. COM<br>I | 269     | f     | Tawp        |
| 9     | Pr Pranali santooh Gadhove    | B.COM<br>TE | -       | F     | Prot        |
| 10    | Vidhya Chandrakant Gadhak     | B. com<br>I | 284     | f     | work        |
| 11    | shivsumiran santooh Gadhave   | B.Com<br>I  | 385     | M     | Alas        |
| 12    | Fitharv Vikas Jagtap          | B.com<br>I  | 99      | M     | mur         |
| 13    | Adit Sapkal Vinod             | B.com<br>I  | 26      | f     | Pho         |
| 14    | omkar Ajit kumbhar            | B.com       |         | M     | and -       |
| 15    | Kirah Suresh Bhosale          | 8.5C<br>I   | 168     | M     | la J. Bhos- |
| 16    | Yuvraj Mohan Gadkari          | B.com<br>I  | 3.57    | M     | yung        |
| 17    | Yash Dhandiba Jadhav          | B·FI        |         | M     | Genue       |
| 18    | Gole Drvya Dilip              | B.com<br>I  | 106     | F     | Gre         |
| 19    | Pathe Archana Asay            | B.com<br>I  | 4       | f     | Pat Po'     |
| 20    | ketki Ashok Bhinaare          | B.A.        | 18      | 7     | CBLI-21     |