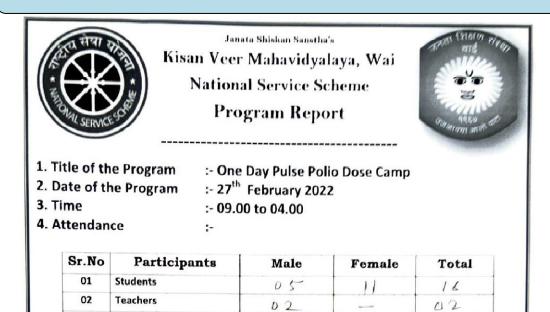

# 1. Free Corona Vaccination Camp

| Sr.No | Participants | Male | Female | Total |
|-------|--------------|------|--------|-------|
| 01    | Students     | 10   | 21     | 31    |
| 02    | Teachers     | 02   |        | 02    |
|       | Total        |      |        | 33    |

Report-

NSS Unit and rural civil hospital, Wai jointly organized "Free Corona Vaccination Camp" between 27<sup>th</sup> October to 30<sup>th</sup> October. Free Corona vaccine to all people was made available. It was very beneficial for all the people. Corona disease is very harmful to all the people. It created fear in people mind. Our camp provided good service in these four days. Student, teacher, people took first or second dose of Vaccination.