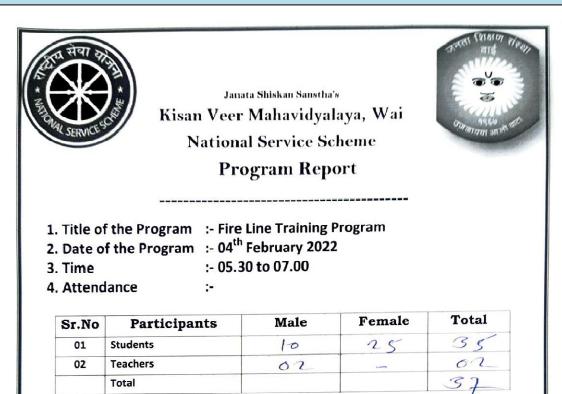

| Sr.<br>No | Name of the<br>activity                  | Organizing unit/<br>agency/<br>collaborating<br>agency | Name of the<br>scheme      | Year of<br>the<br>activity | Number of<br>students<br>participated in<br>such activities | Hyperlinks                                    |
|-----------|------------------------------------------|--------------------------------------------------------|----------------------------|----------------------------|-------------------------------------------------------------|-----------------------------------------------|
| 1         | Free Corona Vaccination<br>Camp          | NSS Unit and Rural Civil<br>Hospital, Wai              | National Service<br>Scheme | 27-10-2021                 | 31                                                          | https://kvmwai.edu.in/upload/NSS/nss%202.pdf  |
| 2         | Enrolment of New<br>Voters               | NSS Unit and Tahashil<br>Office Wai                    | National Service<br>Scheme | 01-11-2021                 | 36                                                          | https://kvmwai.edu.in/upload/NSS/nss%203.pdf  |
| 3         | Inauguration of Red<br>Ribbon Club       | NSS Unit and Rural Civil<br>Hospital, Wai              | National Service<br>Scheme | 08-12-2021                 | 31                                                          | https://kvmwai.edu.in/upload/NSS/nss%206.pdf  |
| 4         | Blood Donation Camp                      | NSS, NCC, Akashay<br>Blood Bank, Satara                | National Service<br>Scheme | 08-01-2022                 | 48                                                          | https://kvmwai.edu.in/upload/NSS/nss%209.pdf  |
| 5         | Tree Plantation                          | NSS Unit                                               | National Service<br>Scheme | 25-01-2022                 | 17                                                          | https://kvmwai.edu.in/upload/NSS/nss%2010.pdf |
| 6         | Fire Line Training<br>Program            | NSS & Forest<br>Department, Wai                        | National Service<br>Scheme | 04-02-2022                 | 35                                                          | https://kvmwai.edu.in/upload/NSS/nss%2011.pdf |
| 7         | Visit to Fort Sinhgad                    | NSS & Department of<br>Archeology, Pune                | National Service<br>Scheme | 19-02-2022                 | 35                                                          | https://kvmwai.edu.in/upload/NSS/nss%2012.pdf |
| 8         | One Day Pulse Polio<br>Dose Camp         | NSS Unit and Rural Civil<br>Hospital, Wai              | National Service<br>Scheme | 27-02-2022                 | 16                                                          | https://kvmwai.edu.in/upload/NSS/nss%2013.pdf |
| 9         | Tree Plantation and<br>Conservation Camp | NSS & Forest Dept. Wai                                 | National Service<br>Scheme | 09-04-2022                 | 25                                                          | https://kvmwai.edu.in/upload/NSS/nss%2016.pdf |
| 10        | Swachta Abiyan                           | NCC                                                    | National Cadet Corps       | 02-10-2021                 | 118                                                         |                                               |
| 11        | Yoga Day                                 | NCC                                                    | National Cadet Corps       | 21-06-2022                 | 75                                                          |                                               |