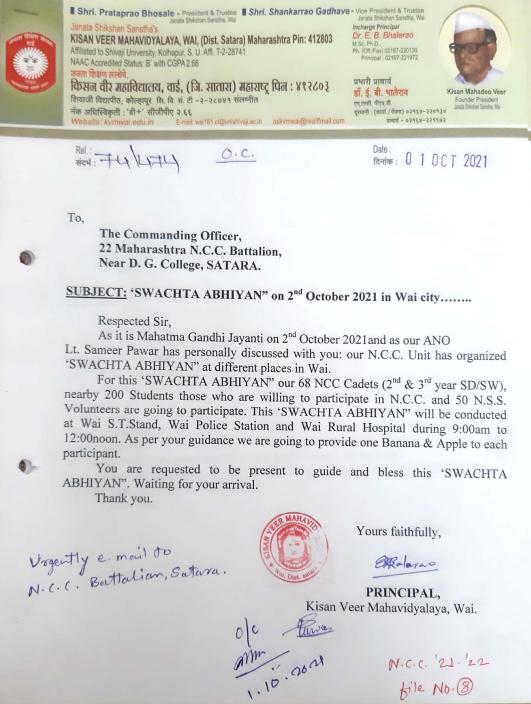

| Sr.<br>No | Name of the<br>activity                  | Organizing unit/<br>agency/<br>collaborating<br>agency | Name of the<br>scheme      | Year of<br>the<br>activity | Number of<br>students<br>participated in<br>such activities | Hyperlinks                                    |
|-----------|------------------------------------------|--------------------------------------------------------|----------------------------|----------------------------|-------------------------------------------------------------|-----------------------------------------------|
| 1         | Free Corona Vaccination<br>Camp          | NSS Unit and Rural Civil<br>Hospital, Wai              | National Service<br>Scheme | 27-10-2021                 | 31                                                          | https://kvmwai.edu.in/upload/NSS/nss%202.pdf  |
| 2         | Enrolment of New<br>Voters               | NSS Unit and Tahashil<br>Office Wai                    | National Service<br>Scheme | 01-11-2021                 | 36                                                          | https://kvmwai.edu.in/upload/NSS/nss%203.pdf  |
| 3         | Inauguration of Red<br>Ribbon Club       | NSS Unit and Rural Civil<br>Hospital, Wai              | National Service<br>Scheme | 08-12-2021                 | 31                                                          | https://kvmwai.edu.in/upload/NSS/nss%206.pdf  |
| 4         | Blood Donation Camp                      | NSS, NCC, Akashay<br>Blood Bank, Satara                | National Service<br>Scheme | 08-01-2022                 | 48                                                          | https://kvmwai.edu.in/upload/NSS/nss%209.pdf  |
| 5         | Tree Plantation                          | NSS Unit                                               | National Service<br>Scheme | 25-01-2022                 | 17                                                          | https://kvmwai.edu.in/upload/NSS/nss%2010.pdf |
| 6         | Fire Line Training<br>Program            | NSS & Forest<br>Department, Wai                        | National Service<br>Scheme | 04-02-2022                 | 35                                                          | https://kvmwai.edu.in/upload/NSS/nss%2011.pdf |
| 7         | Visit to Fort Sinhgad                    | NSS & Department of<br>Archeology, Pune                | National Service<br>Scheme | 19-02-2022                 | 35                                                          | https://kvmwai.edu.in/upload/NSS/nss%2012.pdf |
| 8         | One Day Pulse Polio<br>Dose Camp         | NSS Unit and Rural Civil<br>Hospital, Wai              | National Service<br>Scheme | 27-02-2022                 | 16                                                          | https://kvmwai.edu.in/upload/NSS/nss%2013.pdf |
| 9         | Tree Plantation and<br>Conservation Camp | NSS & Forest Dept. Wai                                 | National Service<br>Scheme | 09-04-2022                 | 25                                                          | https://kvmwai.edu.in/upload/NSS/nss%2016.pdf |
| 10        | Swachta Abiyan                           | NCC                                                    | National Cadet Corps       | 02-10-2021                 | 118                                                         |                                               |
| 11        | Yoga Day                                 | NCC                                                    | National Cadet Corps       | 21-06-2022                 | 75                                                          |                                               |